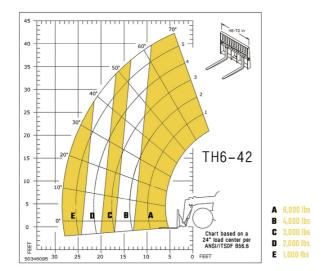

|           |                       |
| Engine oil                                  |           | 2 US gal              |
| Hydraulic oil                               |           | 36 US gal             |
| Fuel tank                                   |           | 38 US gal             |
| Noise and vibration                         |           | 3                     |
| Noise at driving position (LpA)             |           | 80 dB                 |
| Miscellaneous                               |           |                       |
| Steering wheels (front / rear)              |           | 2 / 2                 |
| Drive wheels (front / rear)                 |           | 2 / 2                 |

## TH6-42 - NEW - Load chart

## Machine on tyres with forks Imperial







Siège Social P.O. Box 179 - One Gehl Way - West Bend, WI, USA 53095 Tel: (262) 334-9461 - Fax: (262) 338-7517 www.gehl.com



This brochure describes versions and configuration options for Gehl products which may be fitted with different equipment. The equipment described in this brochure may be standard, optional or not available depending on version. Gehl reserves the right to change the specifications shown and described at any time and without prior warning. The manufacturer is not liable for the specifications given. For more information, contact your Gehl dealer. Non-contractual document. Product descriptions may differ from actual products. List of specifications is not comprehensive. The logos and visual identity of the company are the property of Gehl and may not be used wit