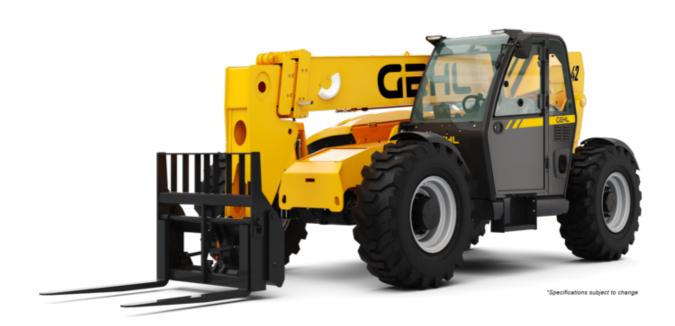

TH6-42 - NEW TH

| Capacities                                  |           | Imperial              |
|---------------------------------------------|-----------|-----------------------|
| Max. capacity                               |           | 6000 lb               |
| Max. lifting height                         |           | 42 ft 6 in            |
| Max. outreach                               |           | 28 ft 6 in            |
| Weight and dimensions                       |           |                       |
| Overall length to carriage                  | l11       | 20 ft 8 in            |
| Overall length (with forks)                 | l1        | 24 ft 8 in            |
| Overall width                               | b1        | 8 ft 2 in             |
| Overall height                              | h17       | 8 ft                  |
| Wheelbase                                   | y         | 11 ft 6 in            |
| Ground clearance                            | m4        | 1ft 6 in              |
| Overall cab width                           | b4        | 3 ft 1 in             |
| Tilt-up angle                               | a4        | 34 °                  |
| Tilt-down angle                             | a5        | 96 °                  |
| External turning radius                     | Wa3       | 13 ft 1 in            |
| Overall weight                              | vv d3     | 22851 lb              |
| -                                           |           | 22851 ID Pneumatic    |
| Tires type                                  | 1/0/0     |                       |
| Forks length / width / section              | l / e / s | 48 in x 4 in / 2 in   |
| Frame leveling longitudinal +/-             |           | 10 °                  |
| Performances                                |           |                       |
| Lifting                                     |           | 11 s                  |
| Lowering                                    |           | 6 s                   |
| Extension                                   |           | 17 s                  |
| Retraction                                  |           | 11 s                  |
| Crowd                                       |           | 4 s                   |
| Dump                                        |           | 6 s                   |
| Engine                                      |           |                       |
| Engine brand                                |           | Deutz                 |
| Engine norm                                 |           | Tier 4 final          |
| Engine model                                |           | TCD 3.6 L4            |
| Number of cylinders / Capacity of cylinders |           | 4 - 220 in³           |
| I.C. Engine power rating - Power            |           | 74 Hp / 55 kW         |
| Max. torque / Engine rotation               |           | 288 ft/lbs @ 2300 rpm |
| Transmission                                |           |                       |
| Transmission type                           |           | Powershift            |
| Number of gears (forward / reverse)         |           | 5 / 3                 |
| Max. travel speed                           |           | 20 mph                |
| Parking brake                               |           | SAHR                  |
| Service brake                               |           | Wet disc brakes       |
| Hydraulics                                  |           |                       |
| Hydraulic pump type                         |           | Axial piston          |
| Hydraulic flow / Pressure                   |           | 40 US gpm-4000 PSI    |
| Tank capacities                             |           |                       |
| Engine oil                                  |           | 2 US gal              |
| Hydraulic oil                               |           | 36 US gal             |
| Fuel tank                                   |           | 38 US gal             |
| Noise and vibration                         |           | 3                     |
| Noise at driving position (LpA)             |           | 80 dB                 |
| Miscellaneous                               |           |                       |
| Steering wheels (front / rear)              |           | 2 / 2                 |
| Drive wheels (front / rear)                 |           | 2 / 2                 |