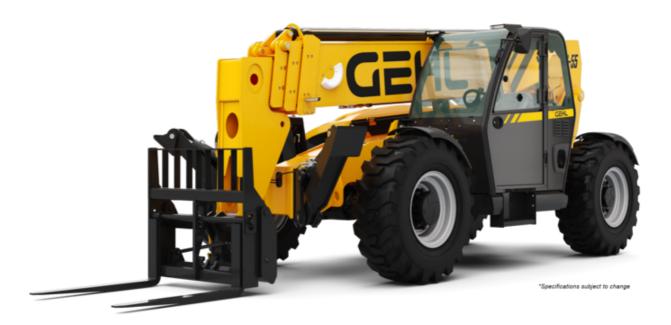

## TH12-55 - NEW





## тн12-55 - NEW Created on March 14, 2024 at 3:28:57 PM UTC

| CpacitiesImage and a stand of the stand of th |   |
|-------------------------------------------------------------------------------------------------------------------------------------------------------------------------------------------------------------------------------------------------------------------------------------------------------------------------------------------------------------------------------------------------------------------------------------------------------------------------------------------------------------------------------------------------------------------------------------------------------------------------------------------------------------------------------------------------------