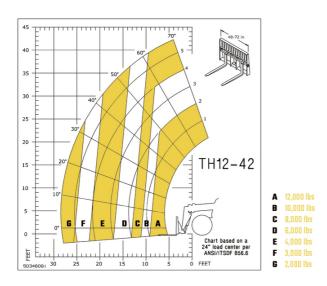

|           | 38 US gal             |
| Fuel tank                                   |           | 38 US gal             |
| DEF tank capacity                           |           | 3 US gal              |
| Noise and vibration                         |           |                       |
| Noise at driving position (LpA)             |           | 80 d B                |
| Miscellaneous                               |           |                       |
| Steering wheels (front / rear)              |           | 2/2                   |
|                                             |           |                       |
| Drive wheels (front / rear)                 |           | 2 / 2                 |

## TH12-42 - NEW - Load chart

## Machine on tyres with forks Imperial





This brochure describes versions and configuration options for Gehl products which may be fitted with different equipment. The equipment described in this brochure may be standard, optional or not available depending on version. Gehl reserves the right to change the specifications shown and described at any time and without prior warning. The manufacturer is not liable for the specifications given. For more information, contact your Gehl dealer. Non-contractual document. Product descriptions may differ from actual products. List of specifications is not comprehensive. The logos and visual identity of the company are the property of Gehl and may not be used without authorization. All rights reserved. The photos and diagrams contained in this brochure are provided for information only.