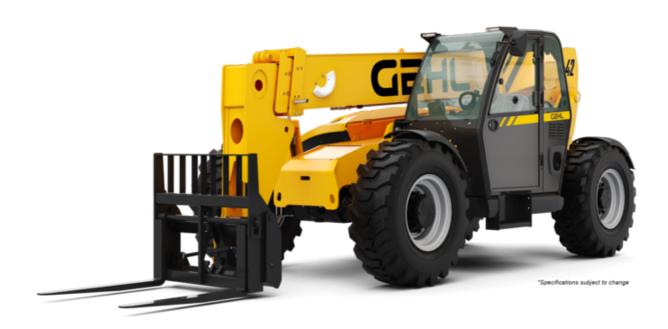

## TH12-42 - NEW





## тн12-42 - NEW Created on March 14, 2024 at 3:28:31 PM UTC

| Capacities                                  |           | Imperial              |
|---------------------------------------------|-----------|-----------------------|
|                                             |           | 12000 lb              |
| Max. capacity                               |           |                       |
| Max. lifting height                         |           | 42 ft 6 in            |
| Max. outreach                               |           | 28 ft 6 in            |
| Weight and dimensions                       | 144       |                       |
| Overall length to carriage                  | l11       | 20 ft 8 in            |
| Overall length (with forks)                 | l1        | 24