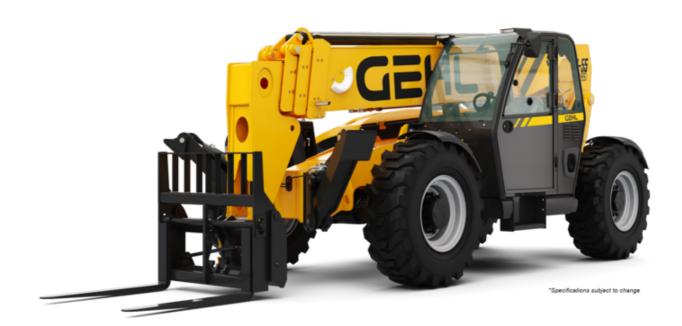

**GEHL**®

| Canadida                                    |           | luan ari-1            |
|---------------------------------------------|-----------|-----------------------|
| Capacities                                  |           | Imperial              |
| Max. capacity                               |           | 10000 lb              |
| Max. lifting height                         |           | 55 ft 7 in            |
| Max. outreach                               |           | 42 ft 3 in            |
| Weight and dimensions                       |           |                       |
| Overall length to carriage                  | l11       | 21 ft                 |
| Overall length (with forks)                 | l1        | 25 ft                 |
| Overall width