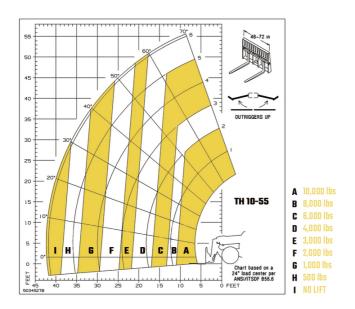

## TH10-55 M74 - NEW - Load chart

## Machine on tyres with forks Imperial

10,000 lbs

8,000 lbs 6,000 lbs

5,000 lbs