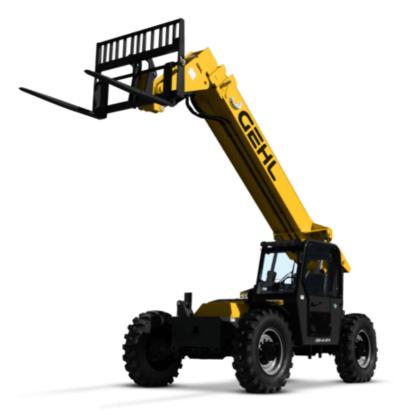

## **RS8-44 M74**

RS

## RS8-44 M74 Created on March 14, 2024 at 3:18:16 PM UTC

| Capacities                          |     | Imperial                                 |
|-------------------------------------|-----|------------------------------------------|
| Max. capacity                       |     | 8000 lb                                  |
| Max. lifting height                 |     | 44 ft                                    |
| Max. outreach                       |     | 30 ft 5 in                               |
| Weight and dimensions               |     |                                          |
| Overall length to carriage          | l11 | 19 ft 10 in                              |
| Length to face of forks             | 12  | 19 ft 1 in                               |
| Overall width                       | b1  | 8 ft 2 in                                |
| Overall height                      | h17 | 7 ft 8 in                                |
| Wheelbase                           | У   | 10 ft                                    |
| Ground clearance                    | m4  | 16 in                                    |
| Overall cab width                   | b4  | 33 in                                    |
| Tilt-up angle                       | a4  | 12 °                                     |
| Tilt-down angle                     | a5  | 112 °                                    |
| External turning radius             | Wa3 | 13 ft 8 in                               |
| Unladen weight                      |     | 23501 lb                                 |
| Overall weight                      |     | 23501 lb                                 |
| Standard tires                      |     | 13 x 24                                  |
| Frame leveling longitudinal +/-     |     | 10 °                                     |
| Frame leveling corrector            | a9  | 10 °                                     |
| Engine                              |     |                                          |
| Engine brand                        |     | Deutz                                    |
| Engine norm                         |     | Stage IV / Tier 4 Final                  |
| Engine model                        |     | TCD 3.6 L4                               |
| I.C. Engine power rating - Power    |     | 74 Hp / 55 kW                            |
| Max. torque / Engine rotation       |     | 288 ft/lbs @ 1300 rpm                    |
| Transmission                        |     |                                          |
| Transmission type                   |     | Torque converter with powershift gearbox |
| Number of gears (forward / reverse) |     | 4 / 3                                    |
| Max. travel speed                   |     | 15 mph                                   |
| Parking brake                       |     | SAHR                                     |
| Service brake                       |     | Wet disc brakes                          |
| Axle Manufacturer                   |     | Dana                                     |
| Hydraulics                          |     |                                          |
| Hydraulic pump type                 |     | Gear pump                                |
| Hydraulic flow / Pressure           |     | 41 US gpm-3002 PSI                       |
| Tank capacities                     |     |                                          |
| Hydraulic oil                       |     | 31 US gal                                |
| Fuel tank                           |     | 47 US gal                                |
| Miscellaneous                       |     |                                          |
| Steering wheels (front / rear)      |     | 2 / 2                                    |
| Drive wheels (front / rear)         |     | 2/2                                      |
| Safety cab homologation             |     | ROPS/FOPS                                |
| Controls                            |     | Single joystick with FNR                 |