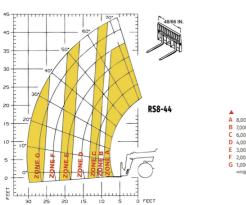

## RS8-44 M74 - Load chart

Machine on tyres with forks Imperial

A 8,000/8,000 lbs. (3529/3629 kg)
B 7,000/8,000 lbs. (3775/3629 kg)
C 6,000/8,000 lbs. (3775/3629 kg)
D 4,000/6,000 lbs. (12722/3629 kg)
S,000/4,000 lbs. (1367/1314 kg)
S,000/4,000 lbs. (907/1814 kg)
G 1,000/3,000 lbs. (454/1351 kg)
outiger sp / dynoid untiggt