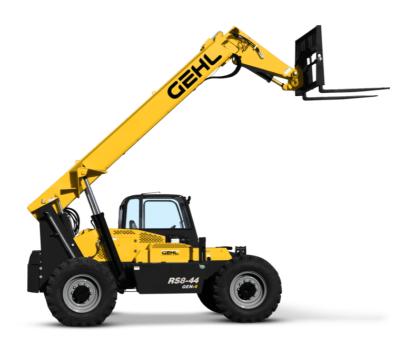

**GEHL**®

| - W                                 |     |                                          |
|-------------------------------------|-----|------------------------------------------|
| Capacities                          |     | Imperial                                 |
| Max. capacity                       |     | 8000 lb                                  |
| Max. lifting height                 |     | 44 ft                                    |
| Max. outreach                       |     | 30 ft 5 in                               |
| Weight and dimensions               |     |                                          |
| Length to face of forks             | l2  | 19 ft 1 in                               |
| Overall width                       | b1  | 8 ft 2 in                                |
| Overall height                      | h17 | 7 ft 10 in                               |
| Wheelbase                           | У   | 10 ft                                    |
| Ground clearance                    | m4  | 16 in                                    |
| Tilt-up angle                       | a4  | 12 °                                     |
| Tilt-down angle                     | a5  | 112 °                                    |
| External turning radius             | Wa3 | 13 ft 8 in                               |
| Unladen weight (with forks)         |     | 23500 lb                                 |
| Overall weight                      |     | 23501 lb                                 |
| Standard tires                      |     | 13 x 24                                  |
| Frame leveling longitudinal +/-     |     | 10 °                                     |
| Frame leveling corrector            | a9  | 10 °                                     |
| Engine                              |     |                                          |
| Engine brand                        |     | Deutz                                    |
| Engine norm                         |     | Tier 4 final                             |
| Engine model                        |     | TCD 3.6 L4                               |
| I.C. Engine power rating - Power    |     | 120 Hp / 89 kW                           |
| Max. torque / Engine rotation       |     | 354 ft/lbs @ 1600 rpm                    |
| Transmission                        |     |                                          |
| Transmission type                   |     | Torque converter with powershift gearbox |
| Number of gears (forward / reverse) |     | 3 / 3                                    |
| Travel speed (laden)                |     | 20 mph                                   |
| Max. travel speed                   |     | 20 mph                                   |
| Parking brake                       |     | SAHR                                     |
| Service brake                       |     | Wet disc brakes                          |
| Axle Manufacturer                   |     | Dana                                     |
| Hydraulics                          |     |                                          |
| Hydraulic pump type                 |     | Gear pump                                |
| Hydraulic flow / Pressure           |     | 41 US gpm-3002 PSI                       |
| Tank capacities                     |     | <u>.</u>                                 |
| Hydraulic oil                       |     | 31 US gal                                |
| Fuel tank                           |     | 47 US gal                                |
| DEF tank capacity                   |     | 5 US gal                                 |
| Miscellaneous                       |     |                                          |
| Steering wheels (front / rear)      |     | 2 / 2                                    |
| Drive wheels (front / rear)         |     | 2/2                                      |
| Safety cab homologation             |     | ROPS/FOPS                                |
| Controls                            |     | Single joystick with FNR                 |